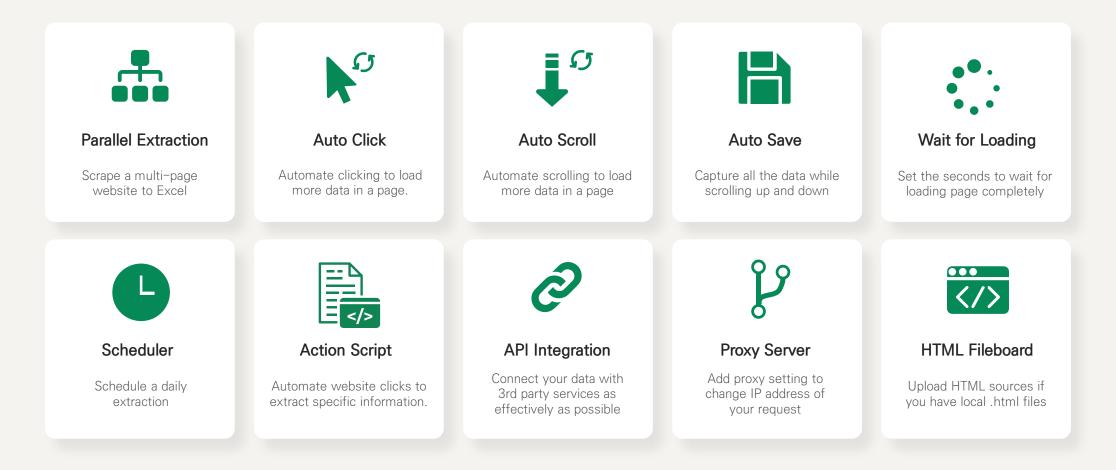

|                                                           |                |

Auto arrange data cells

Extract URLs from hyperlinks

- V Tabular data extraction
- Oetect & extract data from iFrame

(Not available if the credit(URL) limit has been reached)

## **ADVANCED FEATURES**

to streamline your workflow.



## **TUTORIAL & GUIDE**

\*Click on each image for more information.



Group Extraction - List Page



Group Extraction - Detail Page



Folder Download



These are all documents for those who use our services

### FREE

\$ 0 USD

Per person
Unlimited 1 page → 1 spreadsheet
100 URLs

Available on any web page Excel & Google Sheets data export Multi tabs extractions(Tabs) **BUSINESS** 

**\$ 90 USE /mo** (\$1,080 990 USD /year)

Per person **Unlimited** 1 page  $\rightarrow$  1 spreadsheet 9000 URLs /mo(server resources) Available on any web page Excel & Google Sheets data export Multi tabs extractions (Tabs) Multi URLs group extractions Access to create/delete, rename/move folders Scheduled extractions Auto Scroll & Auto Click Access to adjust extraction speed (max. 15 URLs) Shared pro