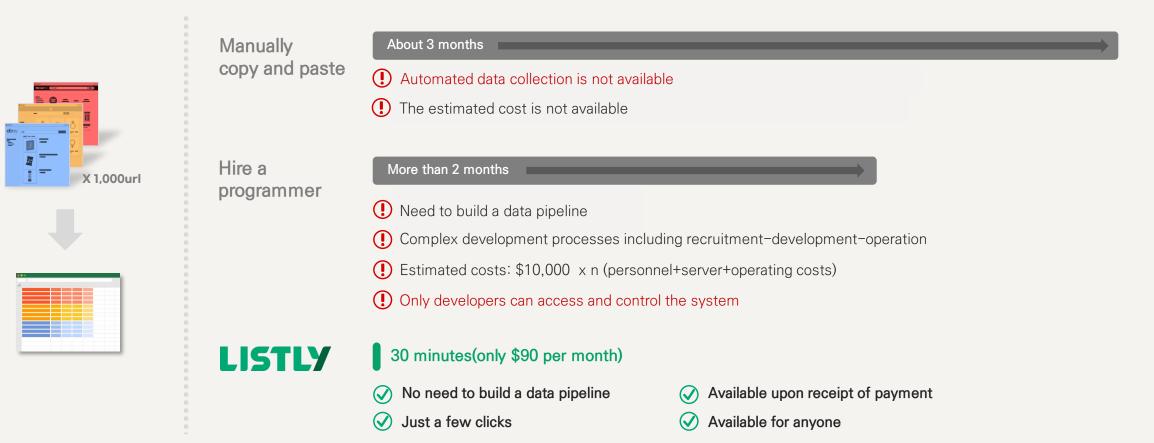

## Save time and money with Listly

Let's say you're scraping data from three different websites consisting of 1,000 web pages respectively every month.