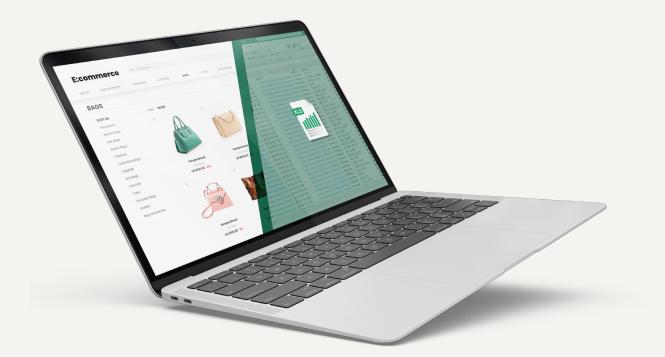

### From tens of thousands web pages into a single spreadsheet

Data processing and analysis - all starts with data collection.

With Listly, you can collect any type of web pages, from a single page to hundreds of detail pages with just a few clicks.

### **Structured data**

A lot of businesses and individuals across various industries collect data everyday using Listly.