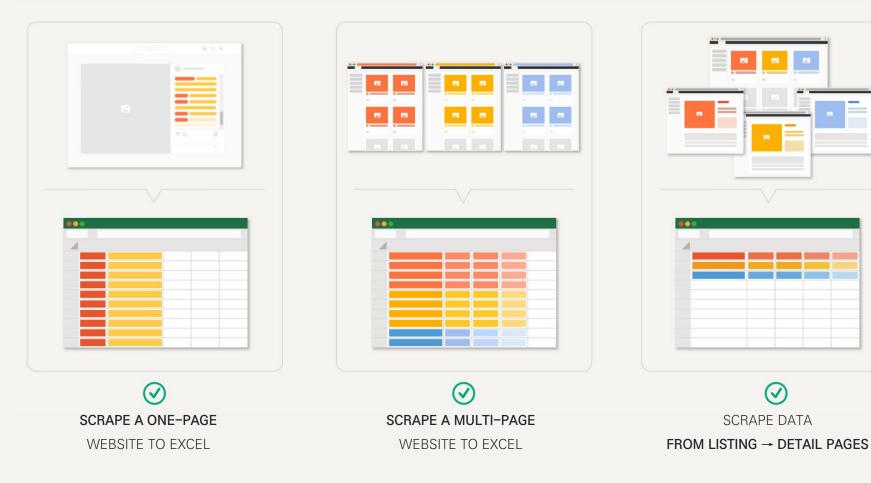

### From tens of thousands web pages into a single spreadsheet

Data processing and analysis - all starts with data collection.

With Listly, you can collect any type of web pages, from a single page to hundreds of detail pages with just a few clicks.