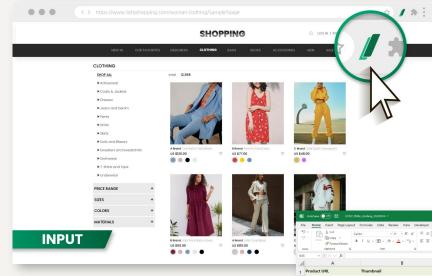

### From tens of thousands web pages into a single spreadsheet

Data processing and analysis - all starts with data collection.

With Listly, you can collect any type of web pages, from a single page to hundreds of detail pages with just a few clicks.

### How to use

Navigate to a destination website, click Listly, preview and download data in any formats you want. \*Click buttons below linked to respective web pages.

Quick Start Video Guide