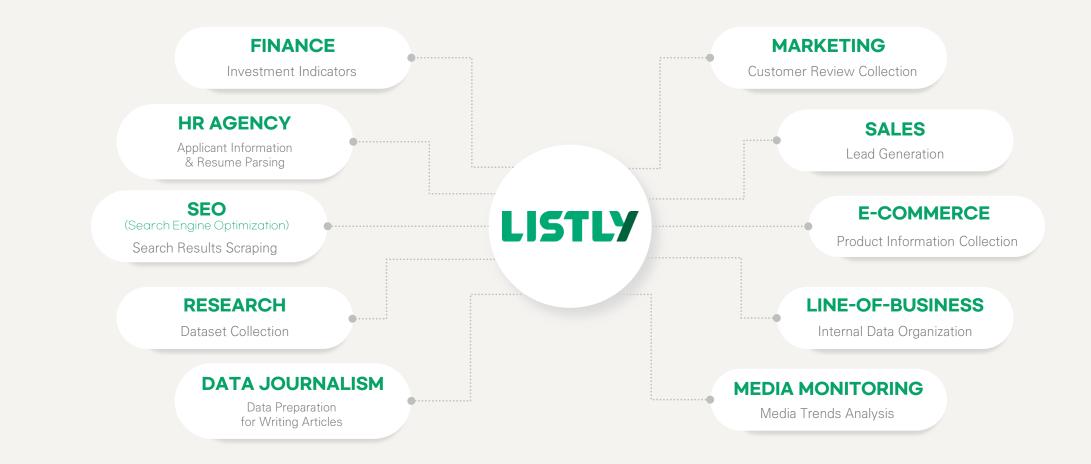

### **Structured data**

A lot of businesses and individuals across various industries collect data everyday using Listly.