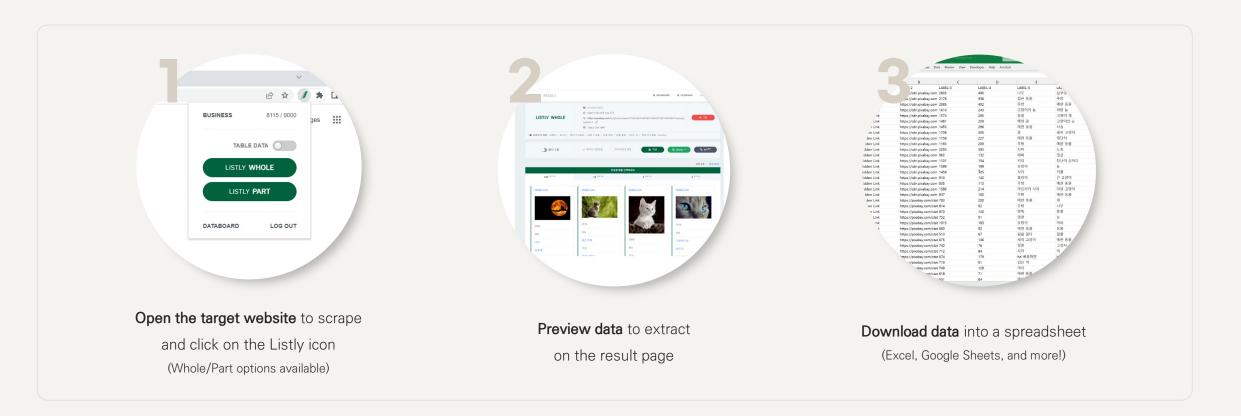

### How to use

Navigate to a destination website, click Listly, preview and download data in any formats you want. \*Click buttons below linked to respective web pages.

Quick Start Video Guide