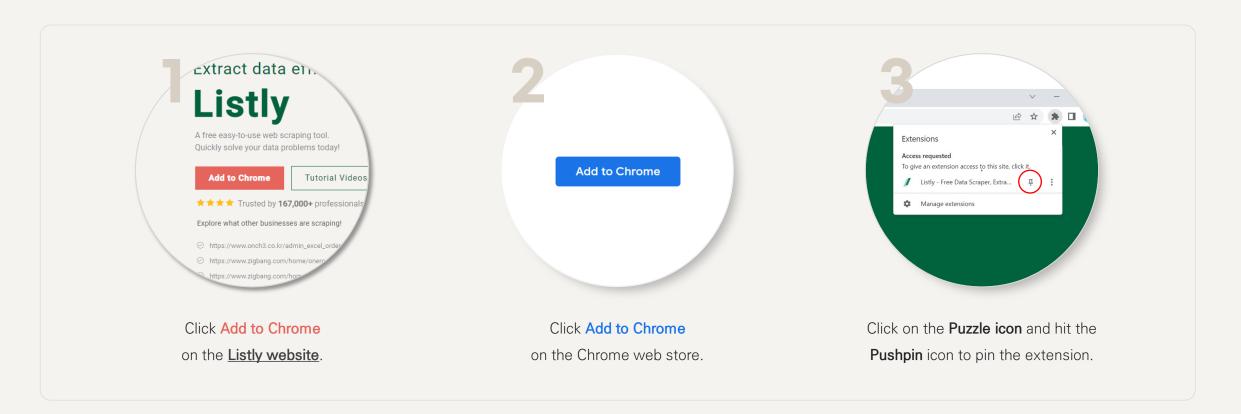

### How to install

Listly is browser-based software, which means it can be run on Chrome, Microsoft Edge, and Naver Whale. \*Click buttons below linked to respective web page

Add Extension to Chrome

Quick Start Video Guide